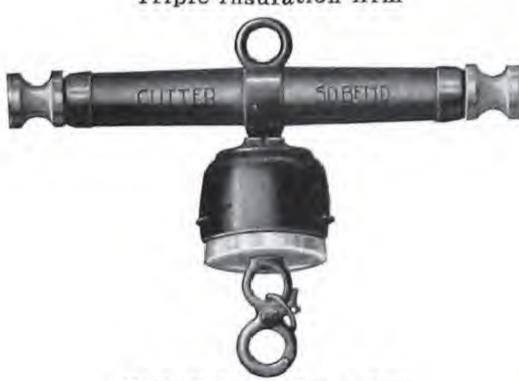

CUTTER BRACKETS Reflectors with suspension parts are listed in this catalogue as streethood bodies. Interchangeable parts make it easy to convert from one style to another. Brackets for supporting the streethood bodies are listed separately. These are made in plain and ornamental types and of such a variety of designs that it is possible to select a complete fixture to meet any requirement for efficient and artistic lighting.